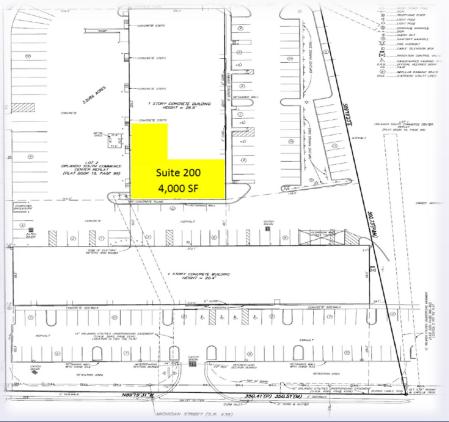

## FOR LEASE—4,000 SF 379 W. Michigan Street, Orlando, FL 32806

Approximately 4,000 SF of space (which includes +/- 1,995 SF of office space and +/- 2,005 SF of warehouse space) is located within the building floorplan as highlighted in yellow below: