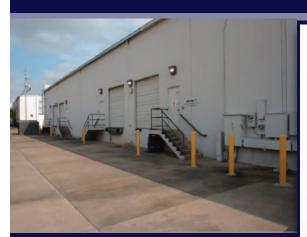

## **Property Highlights**

- Approx. 4,000 SF includes:
  +/- 1,995 SF office space and
  +/- 2,005 SF warehouse space
- Convenient to I-4 / Orange Ave.
  - South downtown Orlando
    - Office / Medical Office
    - Dock high rear elevation
      - 103 ft. truck court
    - Direct parking lot access
      - Parking ratio 5.2/1000