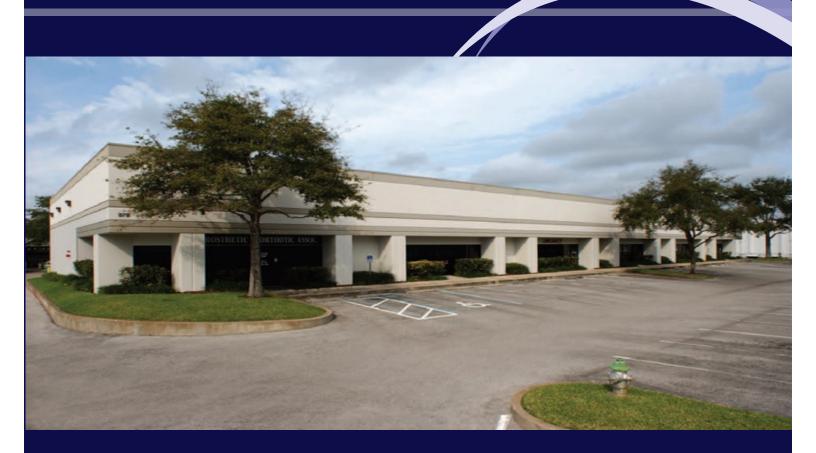

## FOR LEASE—4,000 SF 379 W. Michigan Street, Orlando, FL 32806

For more information contact: leasing@pineloch.com Phone: (407) 859-3550

South downtown Orlando between I-4/Michigan exit and Orange Ave.

## **Property Highlights**

- Approx. 4,000 SF includes:
  +/- 1,995 SF office space and
  +/- 2,005 SF warehouse space
- Convenient to I-4 / Orange Ave.
  - South downtown Orlando
    - Office / Medical Office
    - Dock high rear elevation
      - 103 ft. truck court
    - Direct parking lot access
      - Parking ratio 5.2/1000